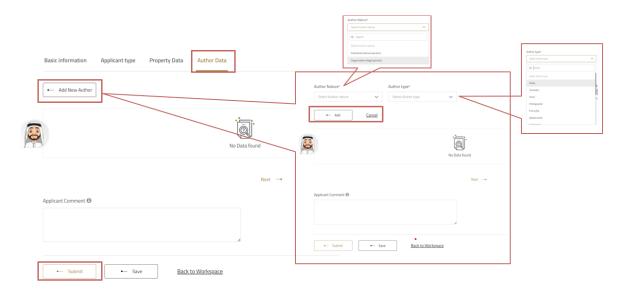

#### Author Data:

In the last section "Author Data" you can provide the data of additional authors by clicking on the button "Add New Author". New fields "Author Nature" and " Author type" will appear. Please choose the right option from each of the drop-down menu. In addition, you can optionally enter comments into the "Applicant Comment" field. By clicking the "Add" button the entered data will be listed.

As soon as all the data are entered you are ready to submit your request for the registration of your intellectual work / copyright by clicking the "Submit" button on the bottom left of the page.